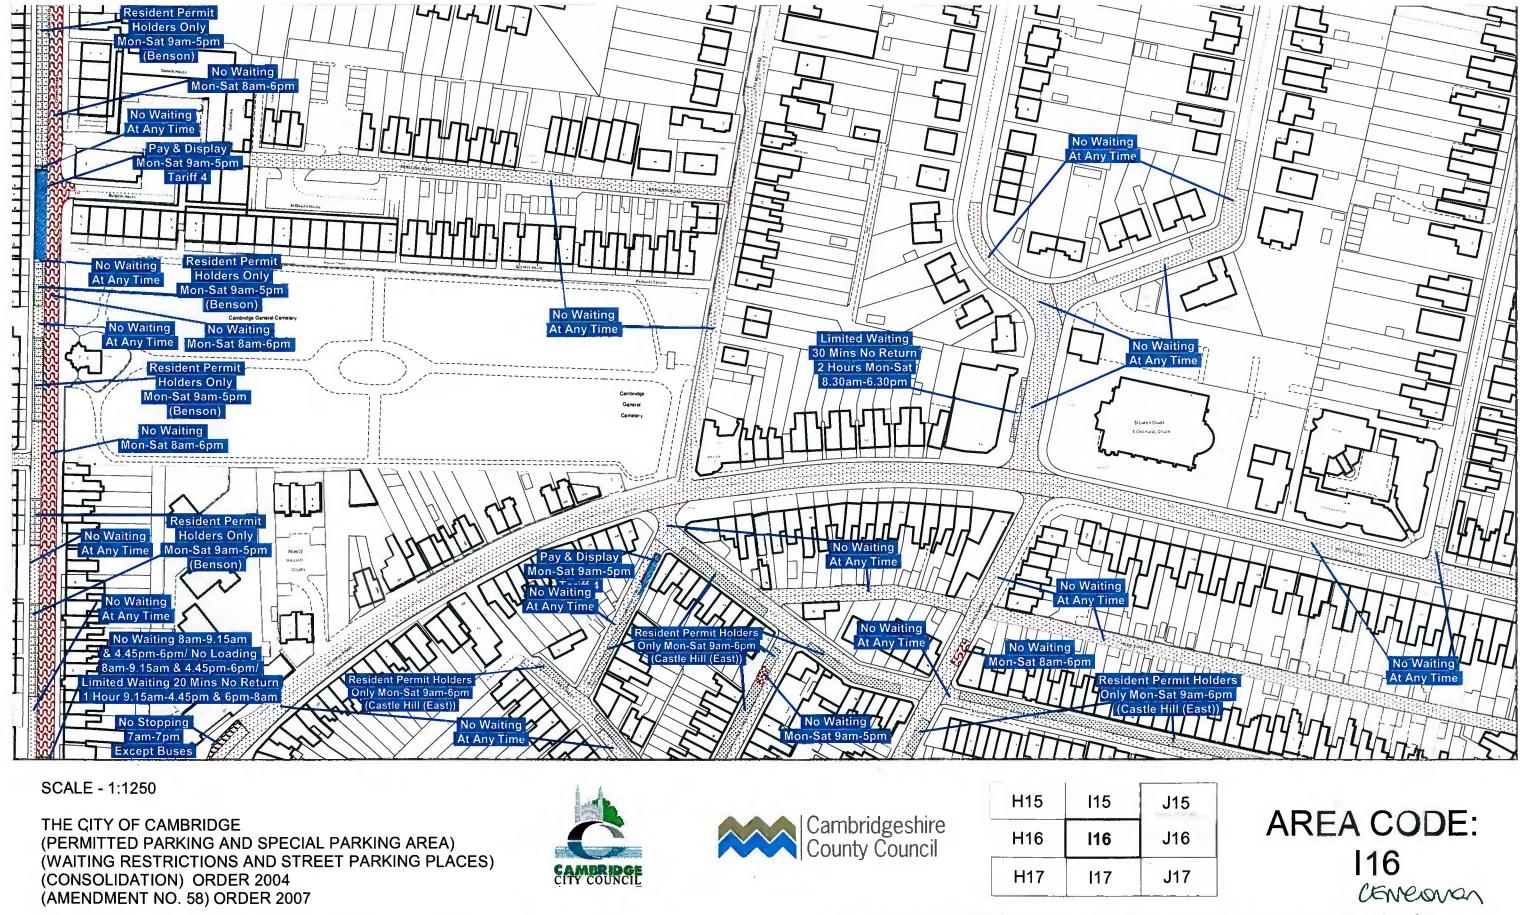

### SHEET ACTIVE FROM - 10TH DECEMBER 2007

(WAITING RESTRICTIONS AND STREET PARKING PLACES) (CONSOLIDATION) ORDER 2004 (AMENDMENT NO. 58) ORDER 2007

| H16 | l16 | J16 |
|-----|-----|-----|
| H17 | 117 | J17 |
| H18 | 118 | J18 |