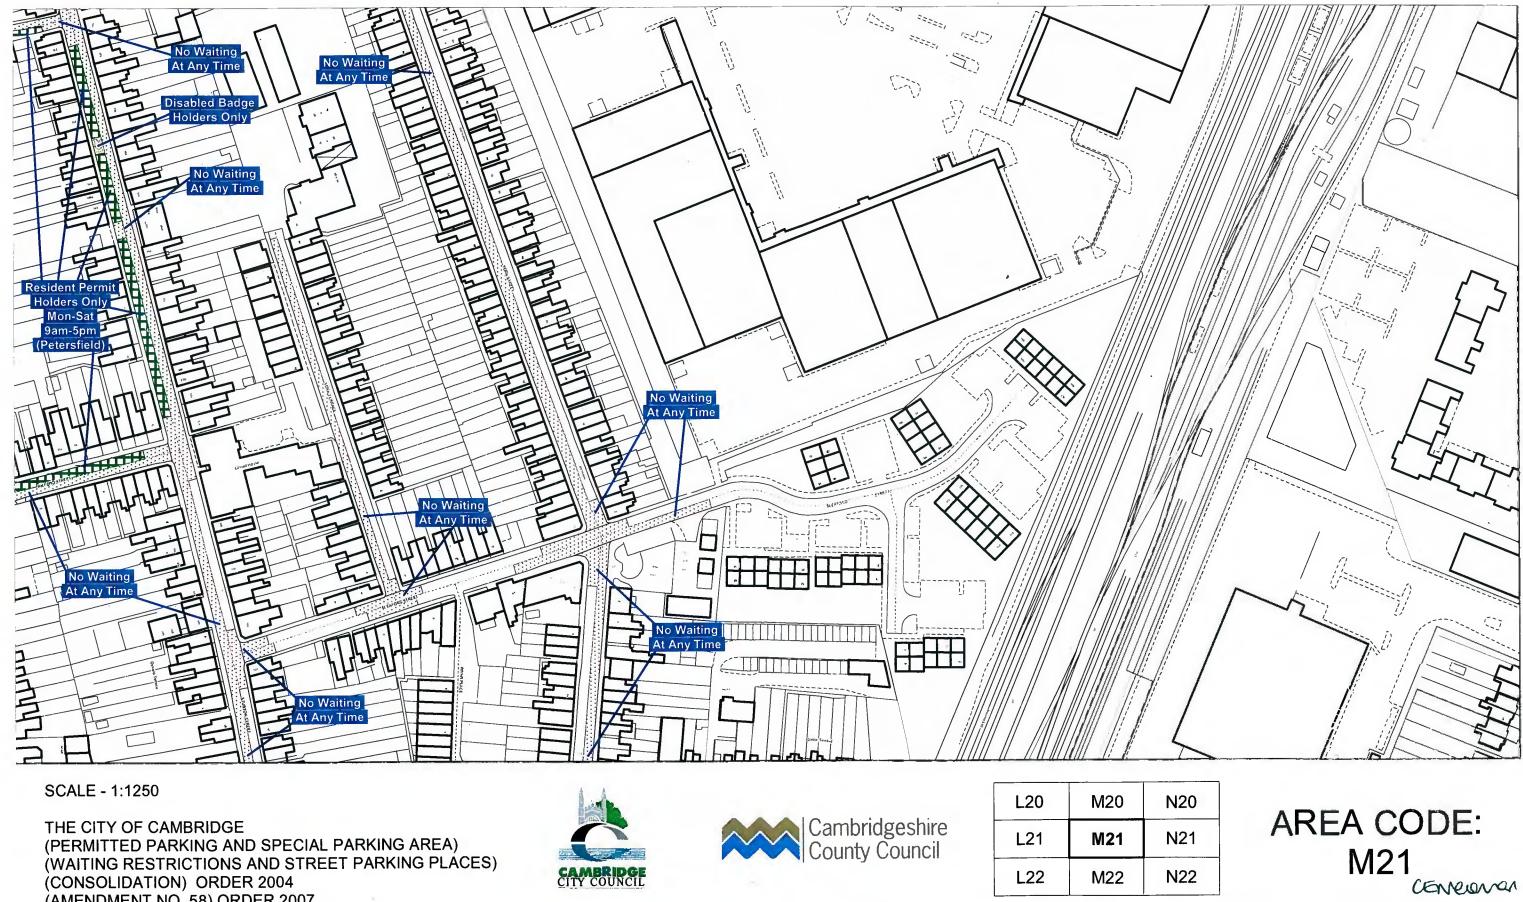

3. The Order of 2004 shall be amended and have effect as though plans nos. I15, I16, I17, L9, L14, L17, L23, M21, M23, N23, N24, N25 were deleted and substituted by the plans annexed to this Order.

The COMMON SEAL ) of CAMBRIDGESHIRE COUNTY COUNCIL ) was hereunto affixed ) this 26th day of November 2007 ) in the presence of : ) CENEW NON! TERM MANGES Adult, CAUCE DUE AND GRINNMENT LOGIN TERM.

# SHEET ACTIVE FROM - 10TH DECEMBER 2007

(AMENDMENT NO. 58) ORDER 2007

| L20 | M20 | N: |
|-----|-----|----|
| L21 | M21 | N  |
| L22 | M22 | N: |

Cambridge City Council, The Guildhall, Cambridge, CB2 3QJ

Produced from Ordnance Survey 1:1250 mapping with permission of the Controller of Her Majesty's Stationery Office © Crown Copyright Licence No. LA 07649X 2004. Unauthorised reproduction infringes Crown Copyright and may lead to prosecution or civil proceedings.