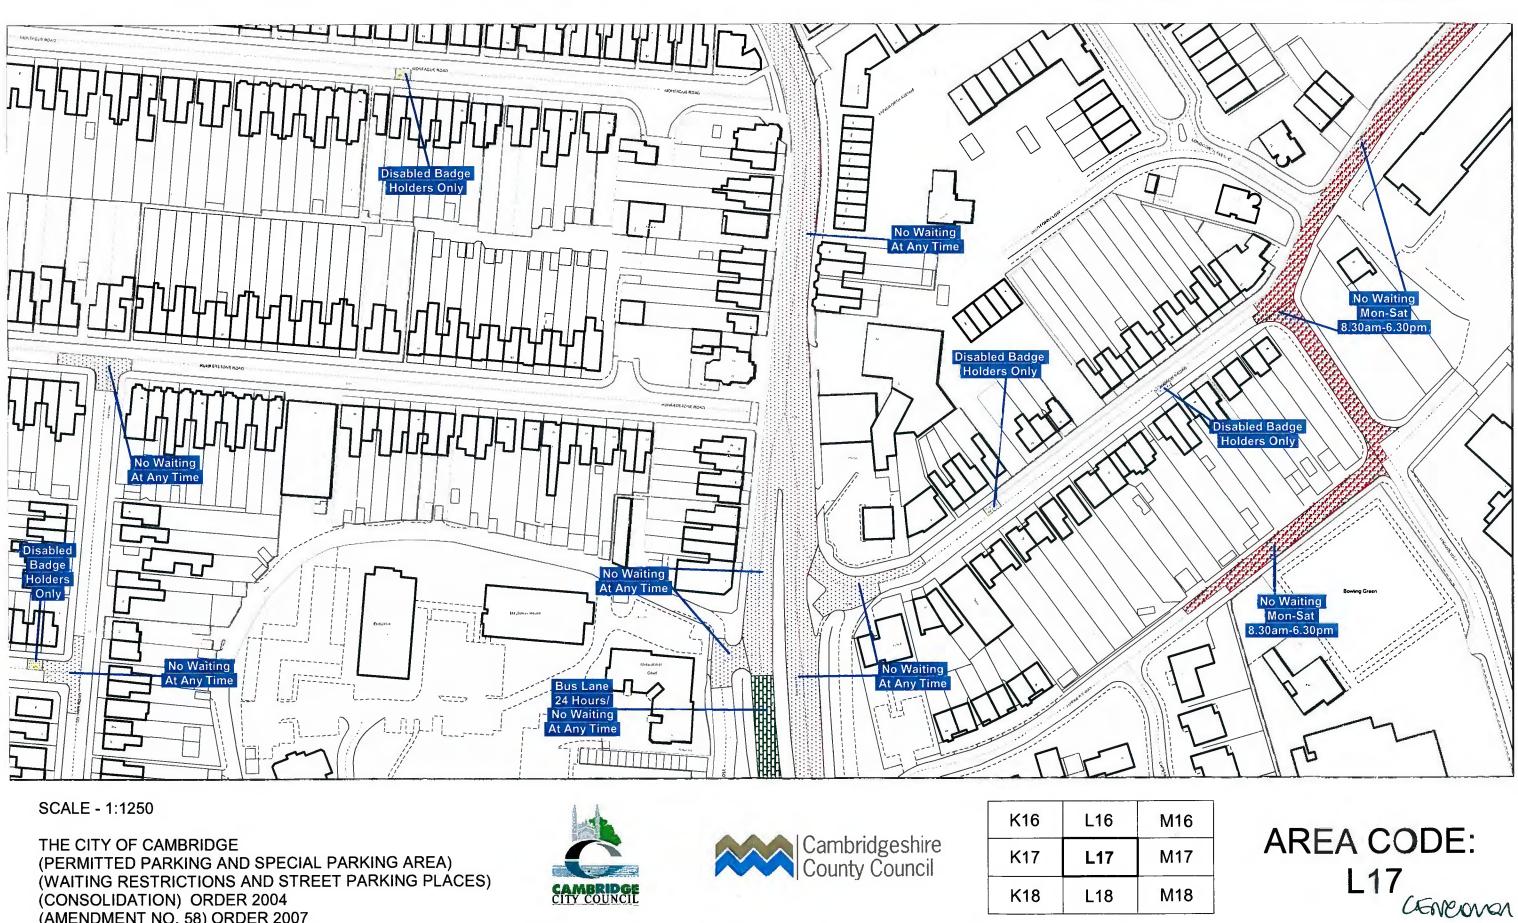

3. The Order of 2004 shall be amended and have effect as though plans nos. I15, I16, I17, L9, L14, L17, L23, M21, M23, N23, N24, N25 were deleted and substituted by the plans annexed to this Order.

The COMMON SEAL ) of CAMBRIDGESHIRE COUNTY COUNCIL ) was hereunto affixed ) this 26th day of November 2007 ) in the presence of : ) CENEW NON! TERM MANGES Adult, CAUCE DUE AND GRINNMENT LOGIN TERM.

(AMENDMENT NO. 58) ORDER 2007

| K16 | L16 | N |
|-----|-----|---|
| K17 | L17 | Ν |
| K18 | L18 | Ν |

Cambridge City Council, The Guildhall, Cambridge, CB2 3QJ

Produced from Ordnance Survey 1:1250 mapping with permission of the Controller of Her Majesty's Stationery Office © Crown Copyright Licence No. LA 07649X 2004. Unauthorised reproduction infringes Crown Copyright and may lead to prosecution or civil proceedings.