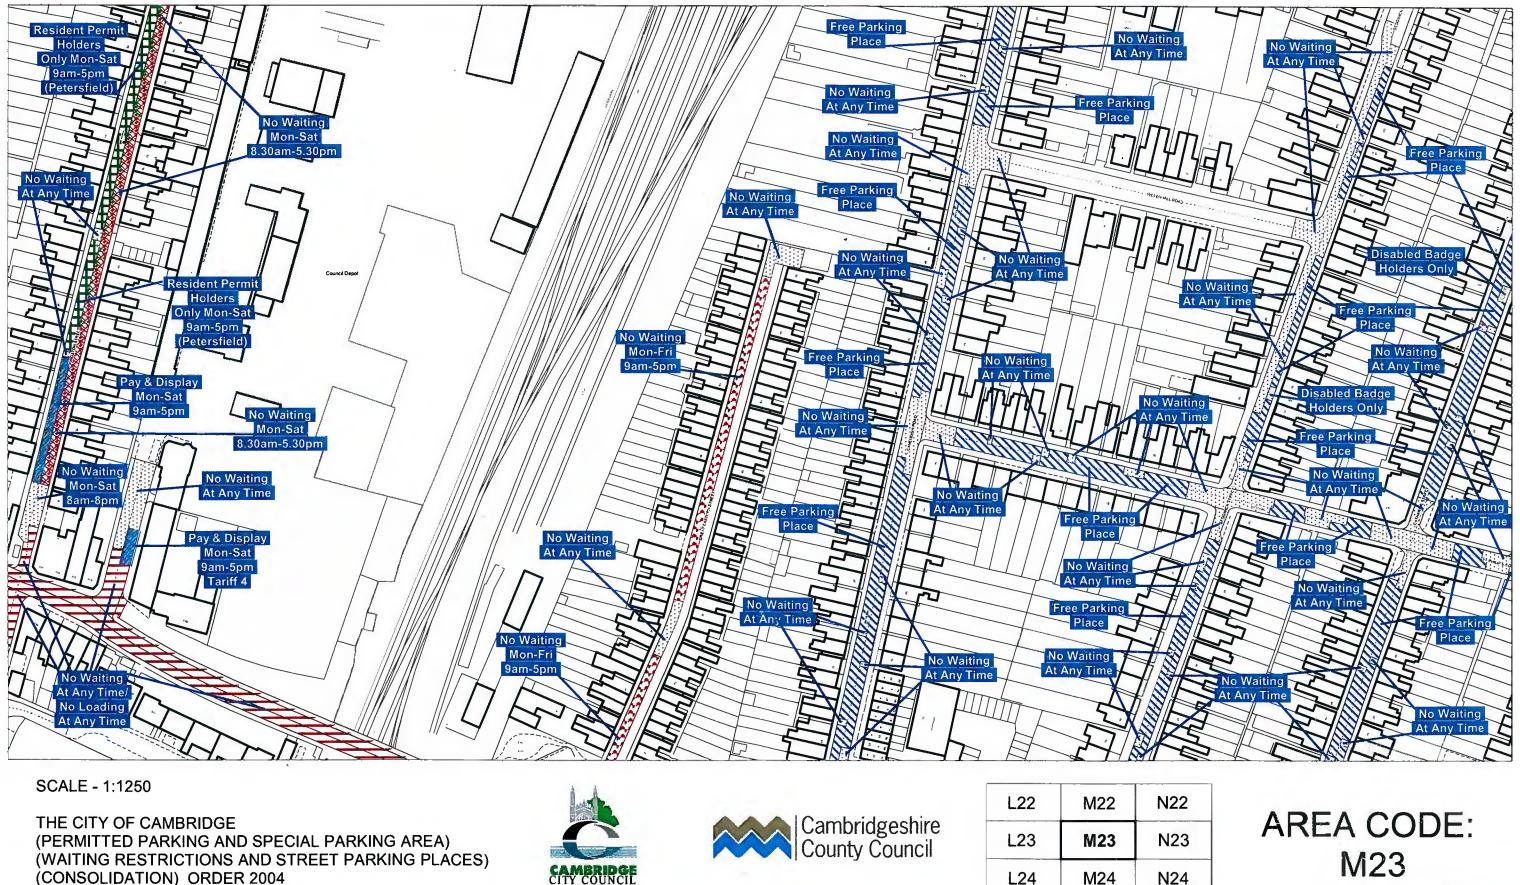

3. The Order of 2004 shall be amended and have effect as though plans nos. I15, I16, I17, L9, L14, L17, L23, M21, M23, N23, N24, N25 were deleted and substituted by the plans annexed to this Order.

The COMMON SEAL ) of CAMBRIDGESHIRE COUNTY COUNCIL ) was hereunto affixed ) this 26th day of November 2007 ) in the presence of : ) CENEW NON! TERM MANGES Adult, CAUCE DUE AND GRINNMENT LOGIN TERM.

(CONSOLIDATION) ORDER 2004 (AMENDMENT NO. 58) ORDER 2007

| L22 | M22 | N |
|-----|-----|---|
| L23 | M23 | N |
| L24 | M24 | N |

Cambridge City Council, The Guildhall, Cambridge, CB2 3QJ

Produced from Ordnance Survey 1:1250 mapping with permission of the Controller of Her Majesty's Stationery Office © Crown Copyright Licence No. LA 07649X 2004. Unauthorised reproduction infringes Crown Copyright and may lead to prosecution or civil proceedings.