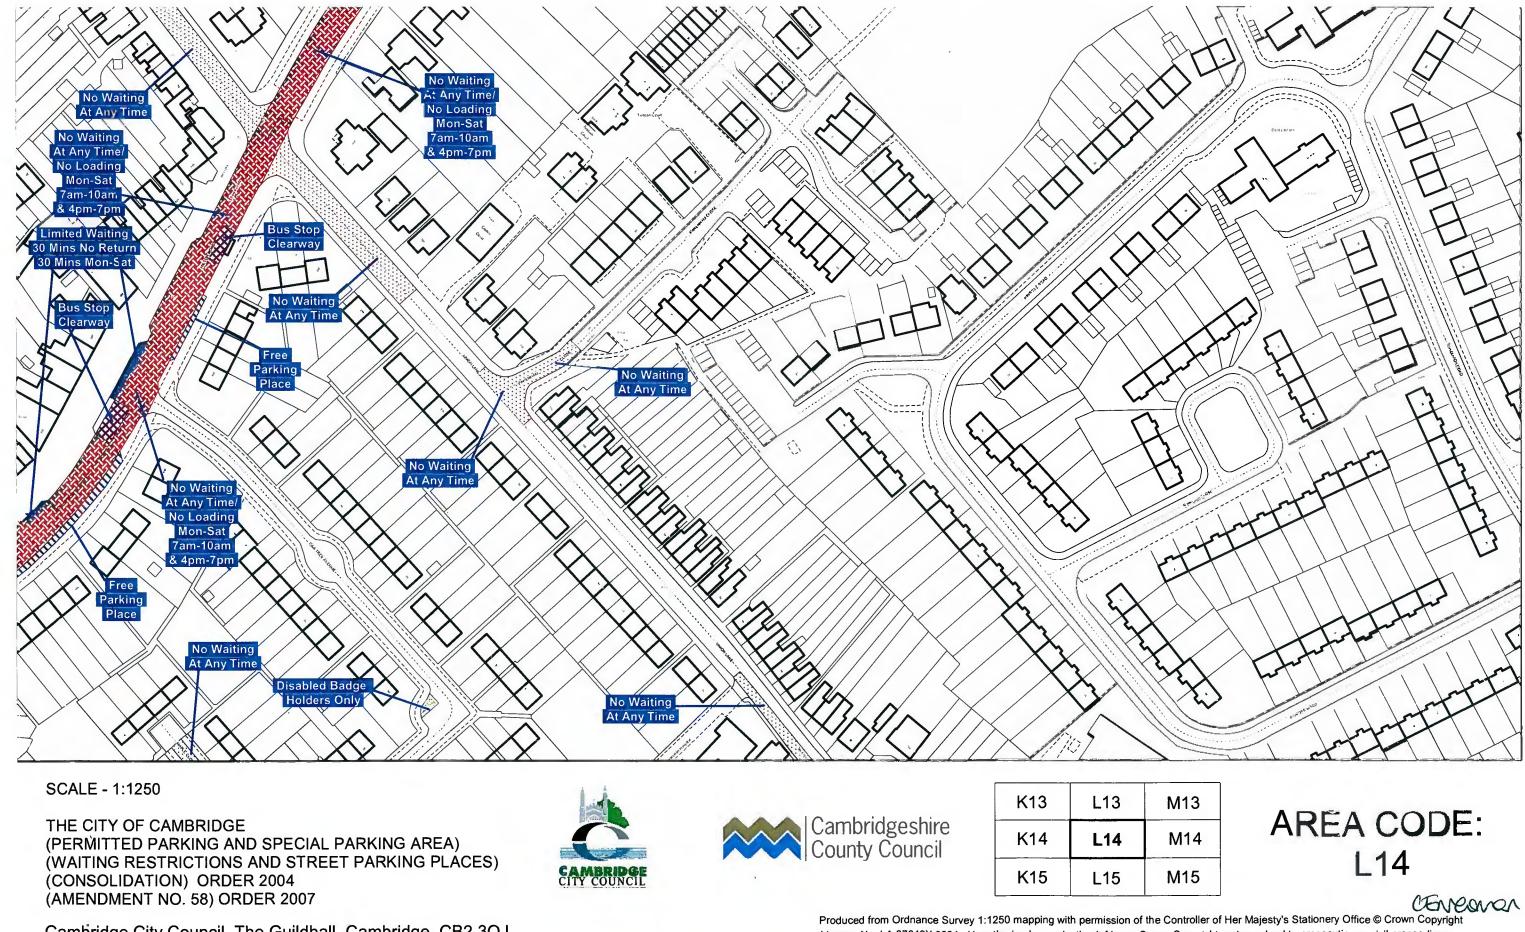

3. The Order of 2004 shall be amended and have effect as though plans nos. I15, I16, I17, L9, L14, L17, L23, M21, M23, N23, N24, N25 were deleted and substituted by the plans annexed to this Order.

The COMMON SEAL ) of CAMBRIDGESHIRE COUNTY COUNCIL ) was hereunto affixed ) this 26th day of November 2007 ) in the presence of : ) CENEW NON! TERM MANGES Adult, CAUCE DUE AND GRINNMENT LOGIN TERM.

#### SHEET ACTIVE FROM - 10TH DECEMBER 2007

| K13 | L13 | M |
|-----|-----|---|
| K14 | L14 | М |
| K15 | L15 | M |

Cambridge City Council, The Guildhall, Cambridge, CB2 3QJ

Licence No. LA 07649X 2004. Unauthorised reproduction infringes Crown Copyright and may lead to prosecution or civil proceedings.