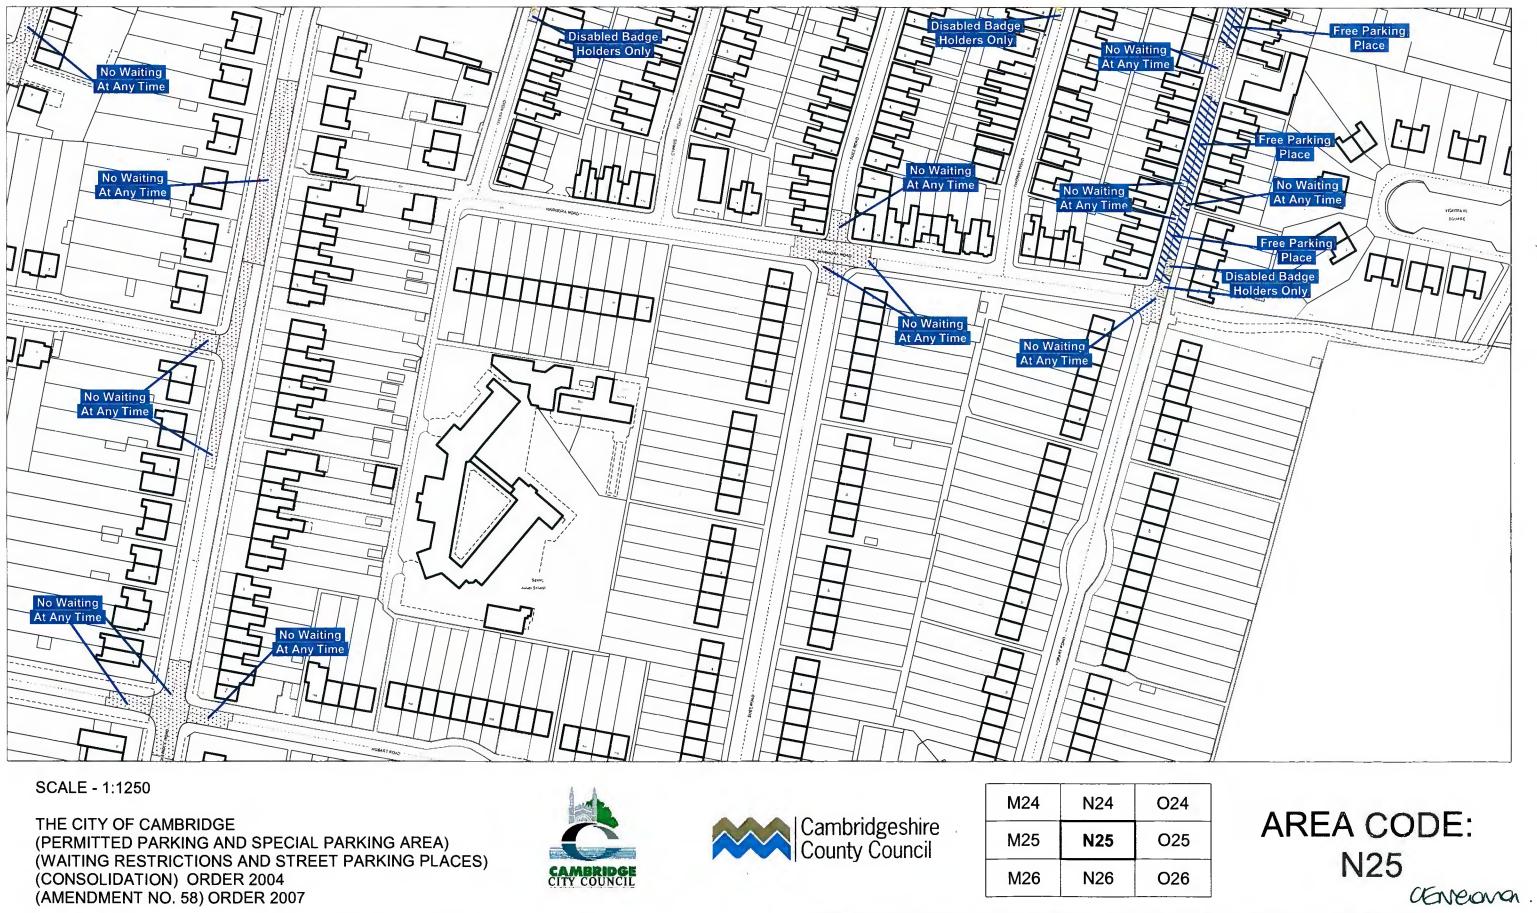

| M23 | N23 | 02 |
|-----|-----|----|
| M24 | N24 | 02 |
| M25 | N25 | 02 |

Cambridge City Council, The Guildhall, Cambridge, CB2 3QJ

Licence No. LA 07649X 2004. Unauthorised reproduction infringes Crown Copyright and may lead to prosecution or civil proceedings.

# **SHEET REVISION NUMBER - 4**

| M24 | N24 | 02 |
|-----|-----|----|
| M25 | N25 | 0  |
| M26 | N26 | 02 |

Cambridge City Council, The Guildhall, Cambridge, CB2 3QJ

Produced from Ordnance Survey 1:1250 mapping with permission of the Controller of Her Majesty's Stationery Office © Crown Copyright Licence No. LA 07649X 2004. Unauthorised reproduction infringes Crown Copyright and may lead to prosecution or civil proceedings.