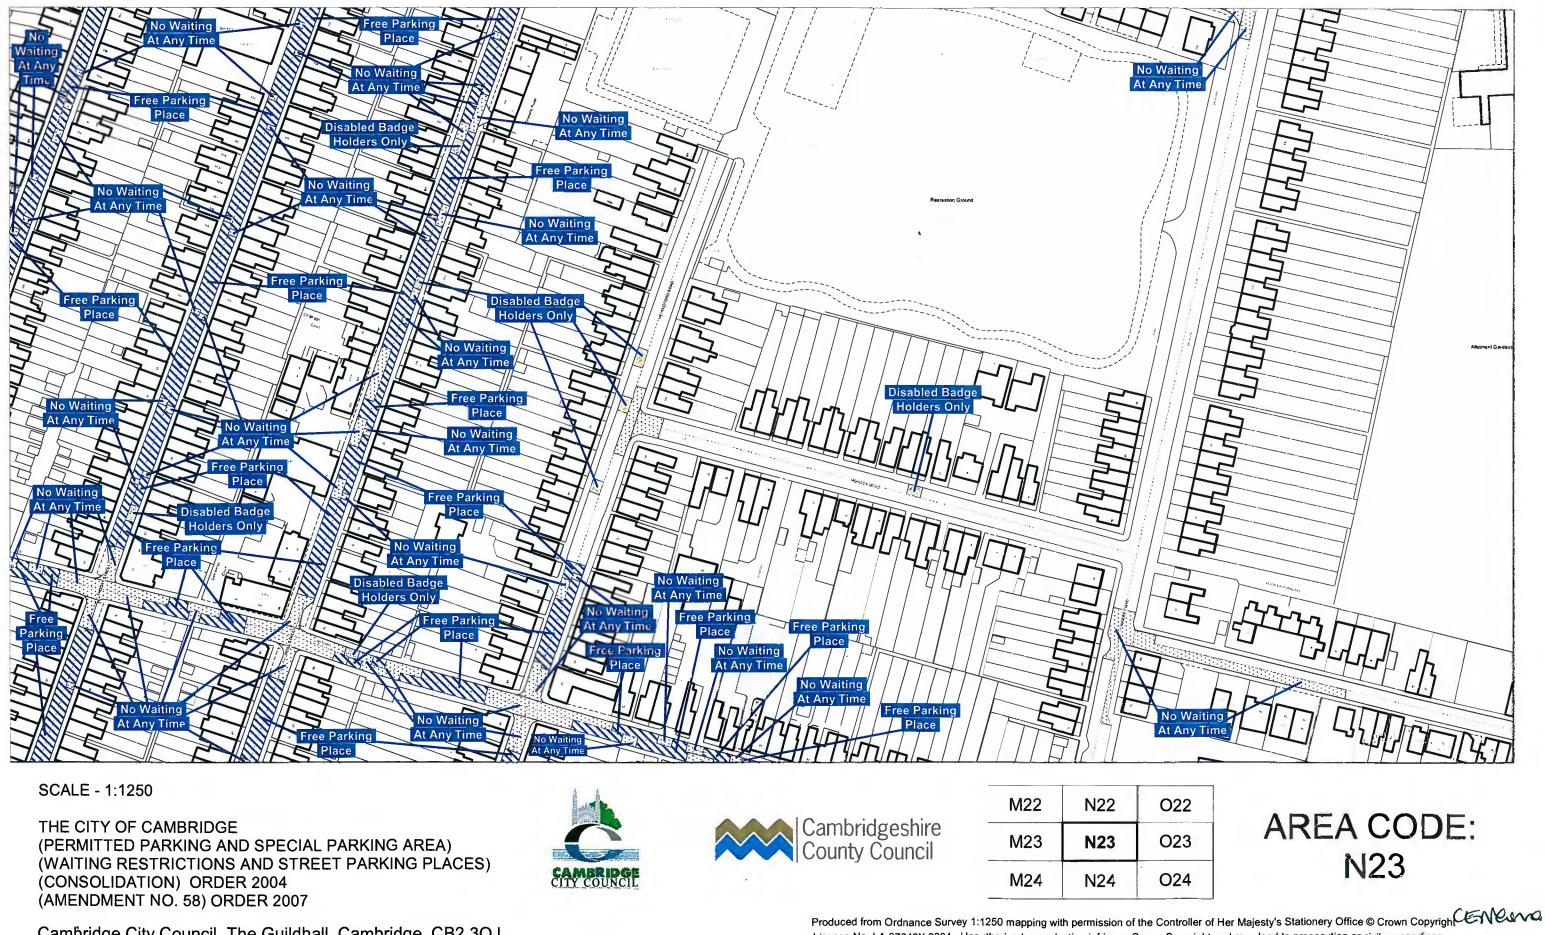

3. The Order of 2004 shall be amended and have effect as though plans nos. I15, I16, I17, L9, L14, L17, L23, M21, M23, N23, N24, N25 were deleted and substituted by the plans annexed to this Order.

The COMMON SEAL ) of CAMBRIDGESHIRE COUNTY COUNCIL ) was hereunto affixed ) this 26th day of November 2007 ) in the presence of : ) CENEW NON! TERM MANGES Adult, CAUCE DUE AND GRINNMENT LOGIN TERM.

## SHEET ACTIVE FROM - 10TH DECEMBER 2007

| M22 | N22 | 0 |
|-----|-----|---|
| M23 | N23 | 0 |
| M24 | N24 | 0 |

Cambridge City Council, The Guildhall, Cambridge, CB2 3QJ

Licence No. LA 07649X 2004. Unauthorised reproduction infringes Crown Copyright and may lead to prosecution or civil proceedings.