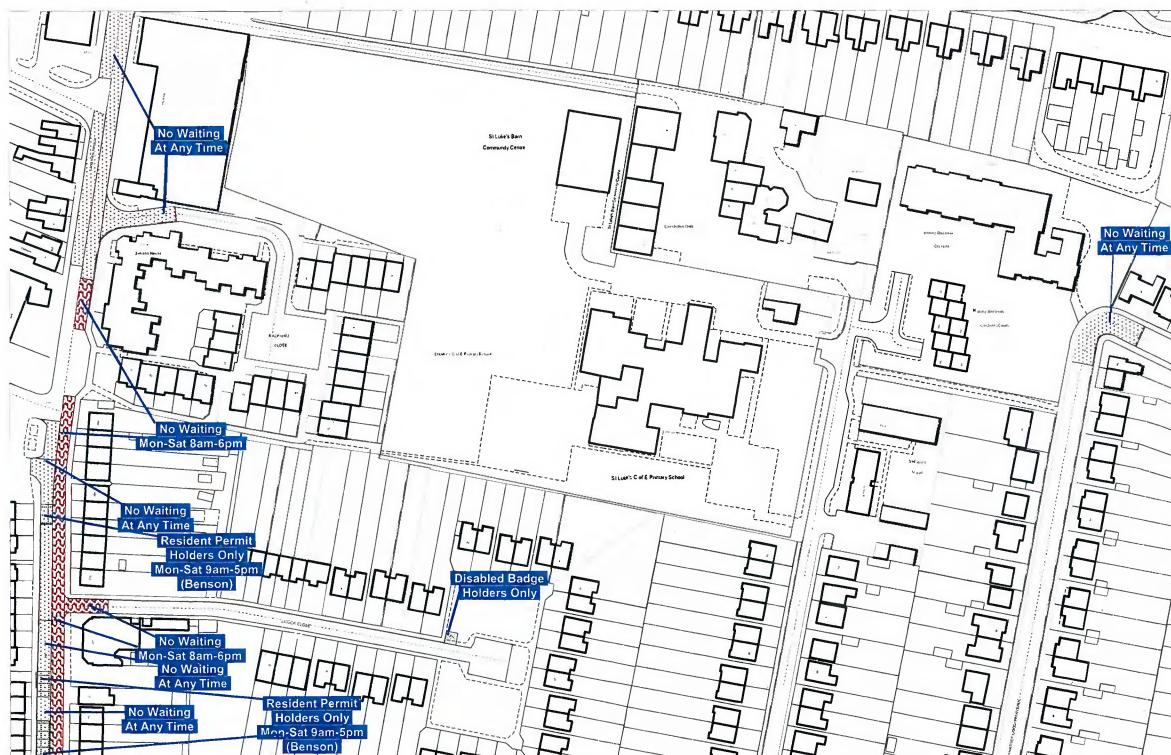

#### SHEET ACTIVE FROM - 10TH DECEMBER 2007

| H15 | 115 | J1 |
|-----|-----|----|
| H16 | l16 | J1 |
| H17 | l17 | J1 |

Cambridge City Council, The Guildhall, Cambridge, CB2 3QJ

Produced from Ordnance Survey 1:1250 mapping with permission of the Controller of Her Majesty's Stationery Office © Crown Copyright Licence No. LA 07649X 2004. Unauthorised reproduction infringes Crown Copyright and may lead to prosecution or civil proceedings.

### SHEET ACTIVE FROM - 10TH DECEMBER 2007

(WAITING RESTRICTIONS AND STREET PARKING PLACES) (CONSOLIDATION) ORDER 2004 (AMENDMENT NO. 58) ORDER 2007

| H16 | l16 | J16 |
|-----|-----|-----|
| H17 | 117 | J17 |
| H18 | 118 | J18 |