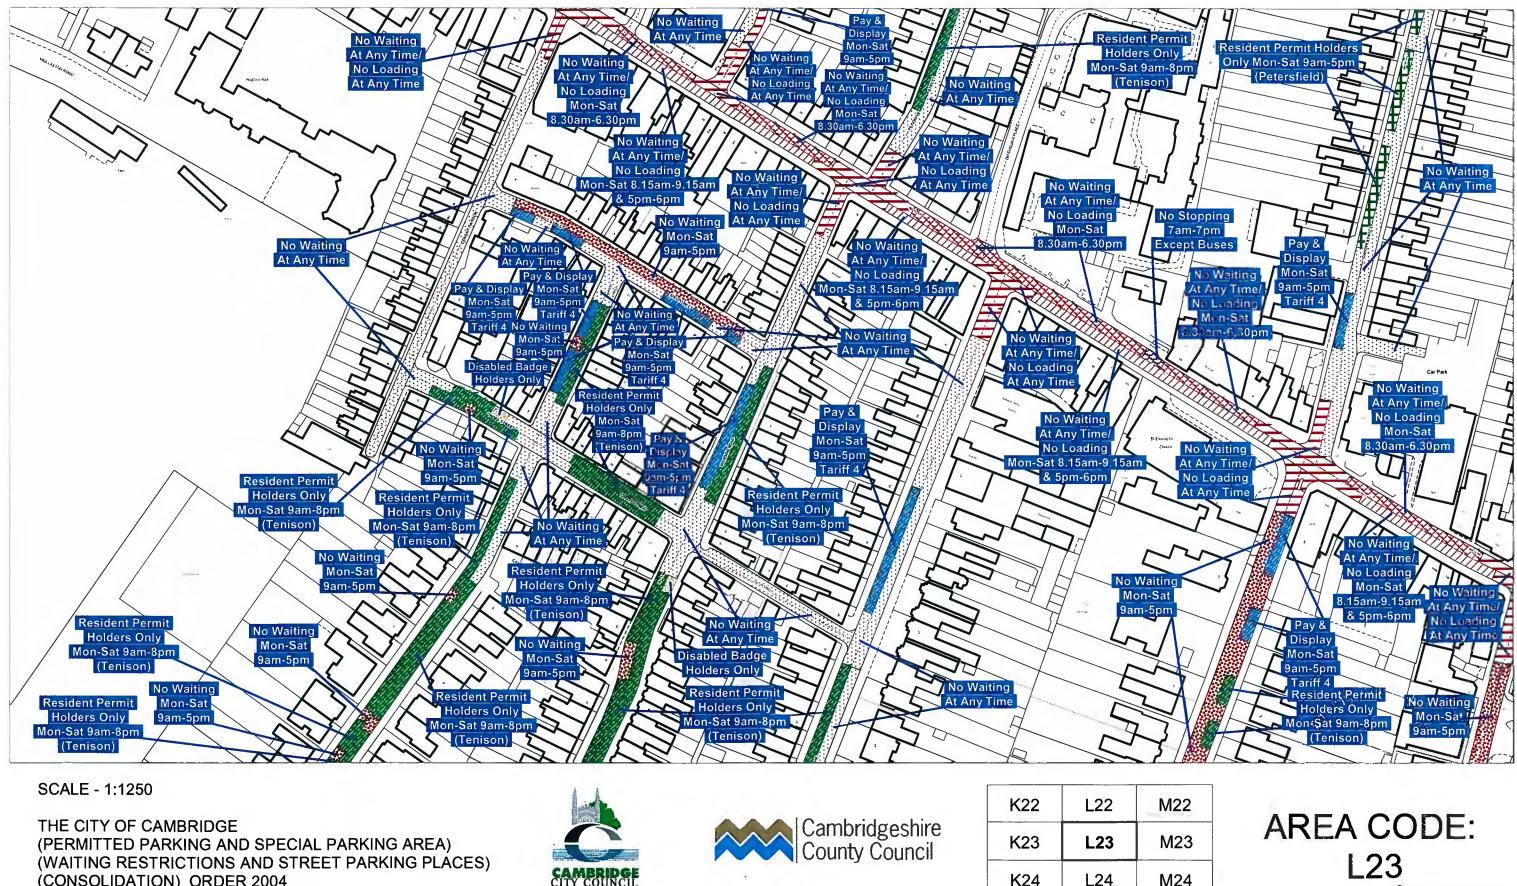

3. The Order of 2004 shall be amended and have effect as though plans nos. I15, I16, I17, L9, L14, L17, L23, M21, M23, N23, N24, N25 were deleted and substituted by the plans annexed to this Order.

The COMMON SEAL ) of CAMBRIDGESHIRE COUNTY COUNCIL ) was hereunto affixed ) this 26th day of November 2007 ) in the presence of : ) CENEW NON! TERM MANGES Adult, CAUCE DUE AND GRINNMENT LOGIN TERM.

# **SHEET REVISION NUMBER - 2**

(CONSOLIDATION) ORDER 2004 (AMENDMENT NO. 58) ORDER 2007

| K22 | L22 | М |
|-----|-----|---|
| K23 | L23 | Μ |
| K24 | L24 | Μ |

Cambridge City Council, The Guildhall, Cambridge, CB2 3QJ

Produced from Ordnance Survey 1:1250 mapping with permission of the Controller of Her Majesty's Stationery Office © Crown Copyright Licence No. LA 07649X 2004. Unauthorised reproduction infringes Crown Copyright and may lead to prosecution or civil proceedings.