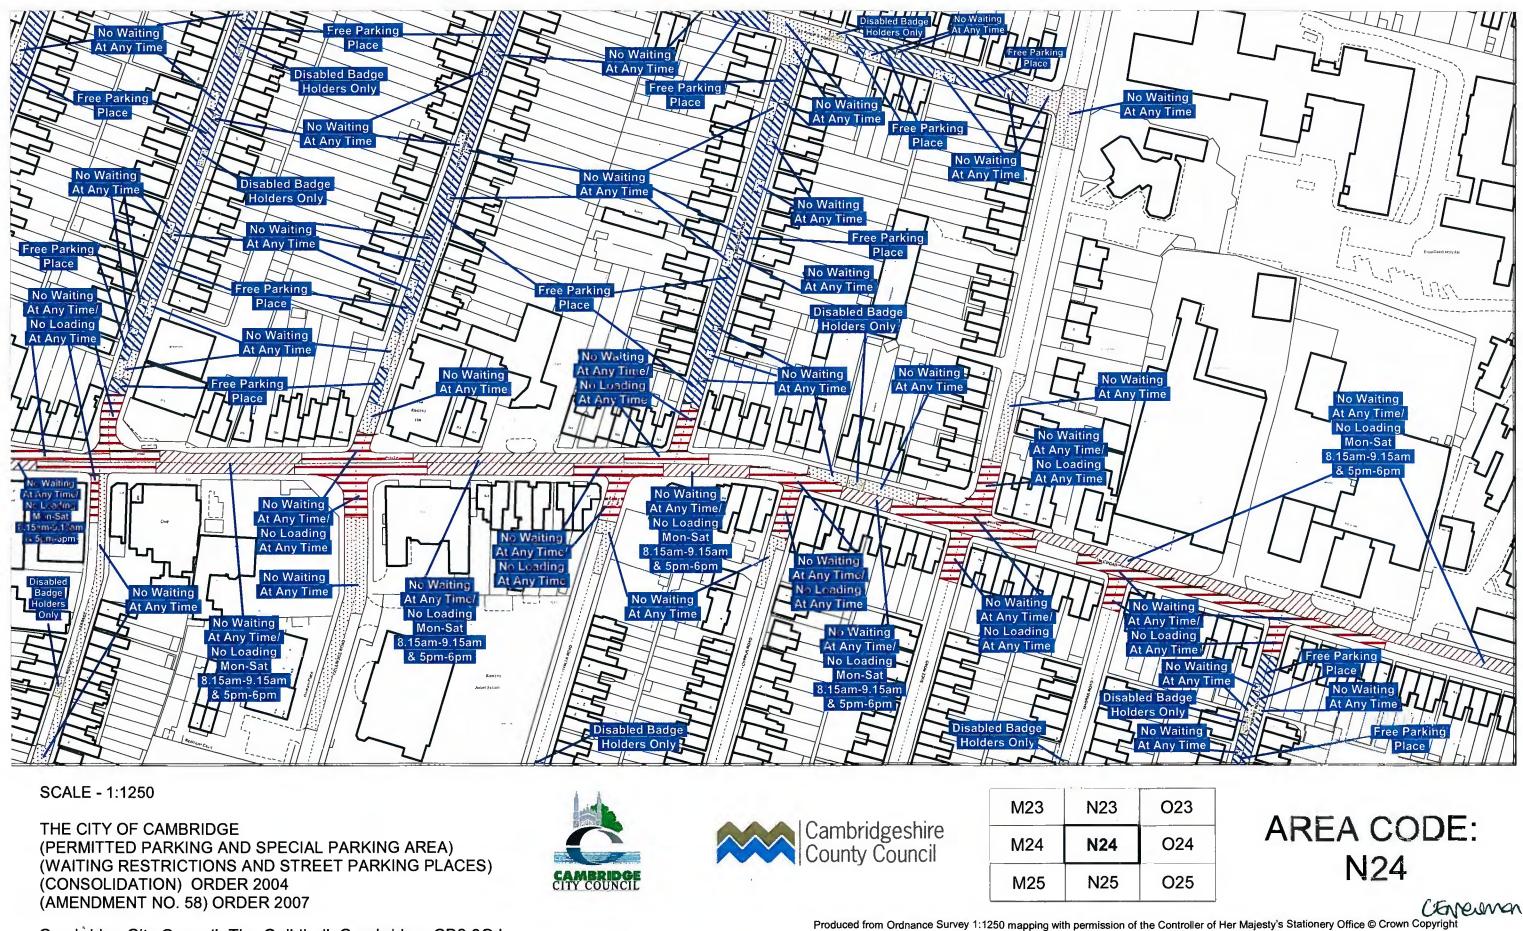

3. The Order of 2004 shall be amended and have effect as though plans nos. I15, I16, I17, L9, L14, L17, L23, M21, M23, N23, N24, N25 were deleted and substituted by the plans annexed to this Order.

The COMMON SEAL ) of CAMBRIDGESHIRE COUNTY COUNCIL ) was hereunto affixed ) this 26th day of November 2007 ) in the presence of : ) CENEW NON! TERM MANGES Adult, CAUCE DUE AND GRINNMENT LOGIN TERM.

# **SHEET REVISION NUMBER - 4**

| M24 | N24 | 02 |
|-----|-----|----|
| M25 | N25 | 0  |
| M26 | N26 | 02 |

Cambridge City Council, The Guildhall, Cambridge, CB2 3QJ

Produced from Ordnance Survey 1:1250 mapping with permission of the Controller of Her Majesty's Stationery Office © Crown Copyright Licence No. LA 07649X 2004. Unauthorised reproduction infringes Crown Copyright and may lead to prosecution or civil proceedings.