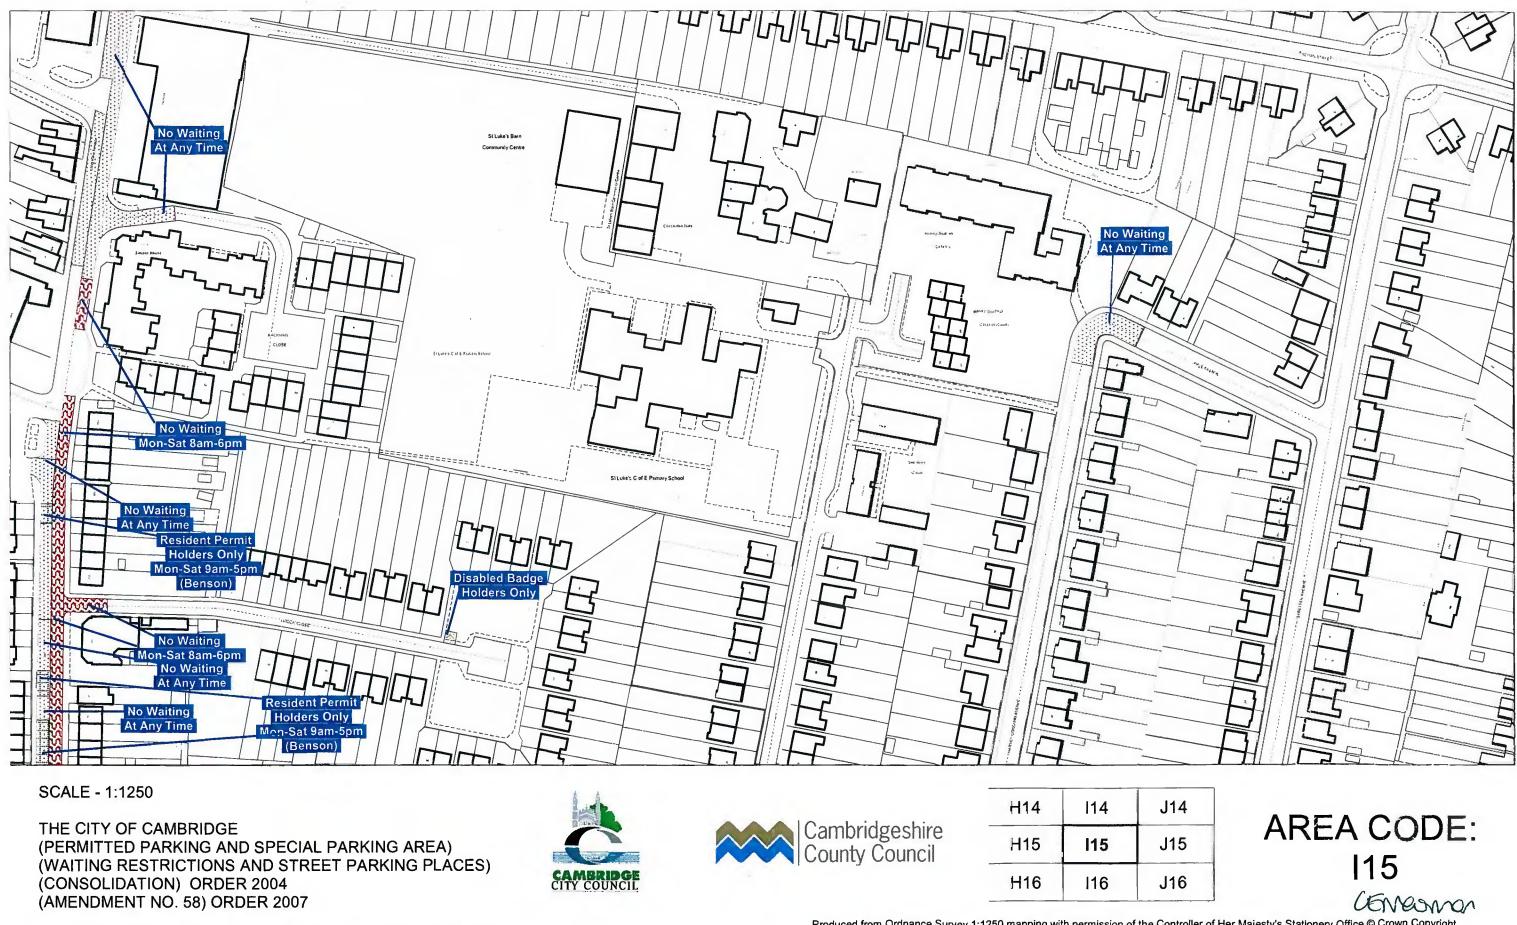

| H14 | 114 | J |
|-----|-----|---|
| H15 | 115 | J |
| H16 | 116 | J |

Cambridge City Council, The Guildhall, Cambridge, CB2 3QJ

Produced from Ordnance Survey 1:1250 mapping with permission of the Controller of Her Majesty's Stationery Office © Crown Copyright Licence No. LA 07649X 2004. Unauthorised reproduction infringes Crown Copyright and may lead to prosecution or civil proceedings.

 $\Box$ 114 AREA CODE: J15 115 116 CENEDMON