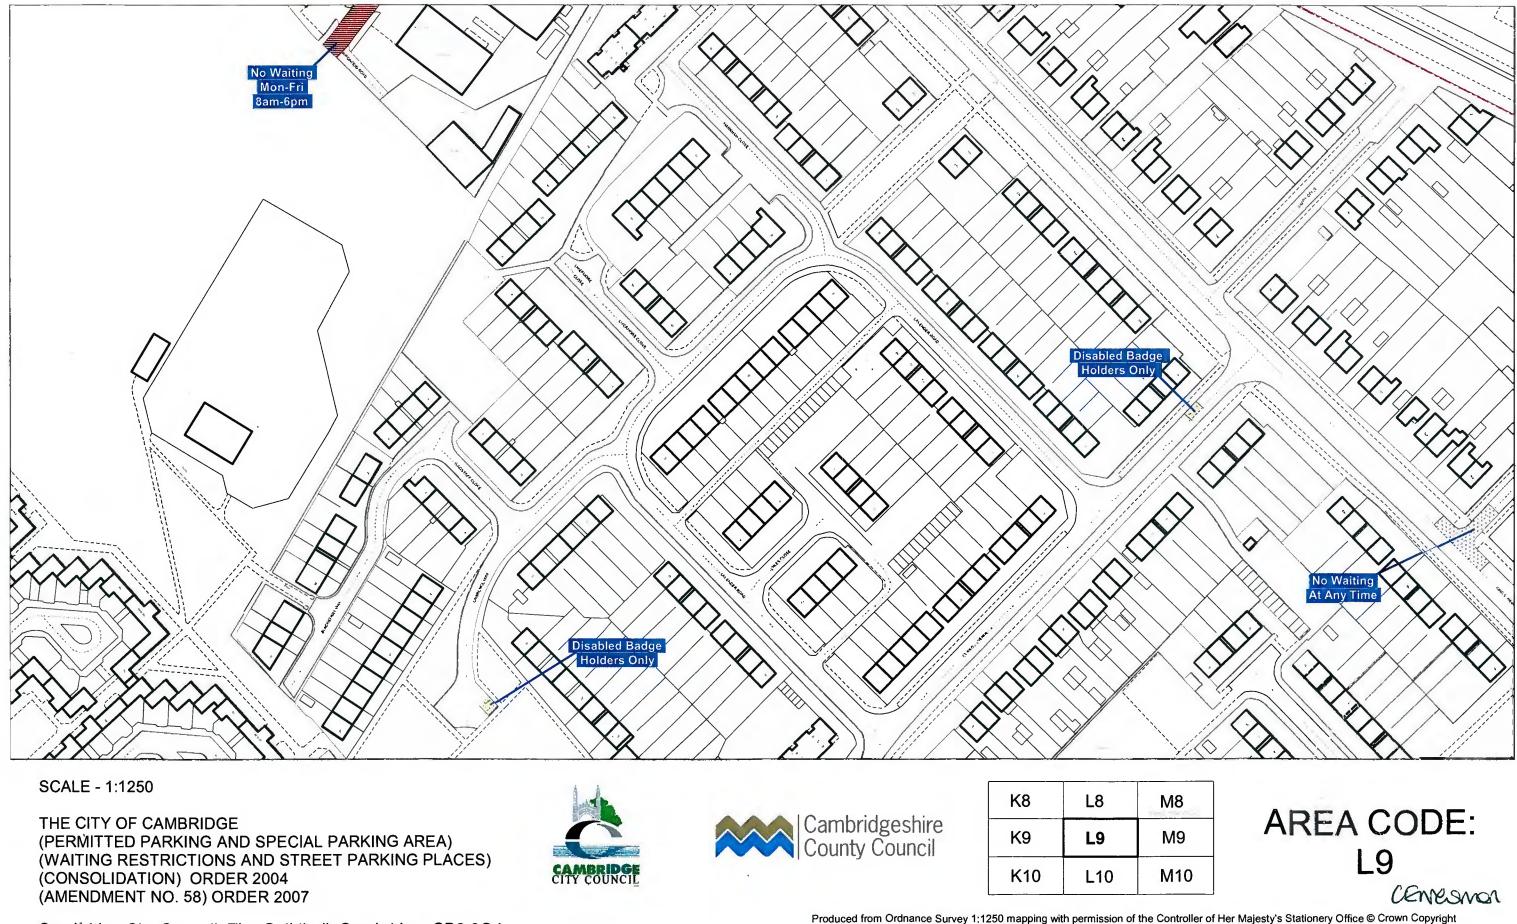

3. The Order of 2004 shall be amended and have effect as though plans nos. I15, I16, I17, L9, L14, L17, L23, M21, M23, N23, N24, N25 were deleted and substituted by the plans annexed to this Order.

The COMMON SEAL ) of CAMBRIDGESHIRE COUNTY COUNCIL ) was hereunto affixed ) this 26th day of November 2007 ) in the presence of : ) CENEW NON! TERM MANGES Adult, CAUCE DUE AND GRINNMENT LOGIN TERM.

### SHEET ACTIVE FROM - 10TH DECEMBER 2007

| K8  | L8  | M |
|-----|-----|---|
| K9  | L9  | М |
| K10 | L10 | М |

Cambridge City Council, The Guildhall, Cambridge, CB2 3QJ

Licence No. LA 07649X 2004. Unauthorised reproduction infringes Crown Copyright and may lead to prosecution or civil proceedings.